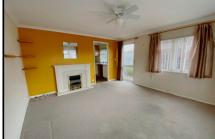

## 2-Bedroom Park Home - approx 44' x 12'

Accommodation & approximate room dimensions:

- Omar Park Home circa 2006
- Hall
- Kitchen/Diner: approx 11' x 11'5"max. Range of floor & wall cupboards. Built-in oven, hob & cooker hood. Space for fridge/freezer & washing machine. Cupboard housing combination gas boiler. Airing cupboard. Ample space for dining suite.
- Lounge: approx 12'3" x 11'5". Feature fireplace.
- Bedroom 1: approx 9'8" x 8'4" Plus range of fitted wardrobes.
- Bedroom 2: approx 8'7" x 7'7". Built-in wardrobe.
- Shower Room: Modern suite comprising walk-in shower cubicle. Wash basin & WC.
- Gas Central Heating (system untested)
- PVCu Double-Glazing
- Private Patio Garden with useful double gates leading to:
- Parking on Plot
- Age Restriction 45+
- Pets considered
- No Chain!