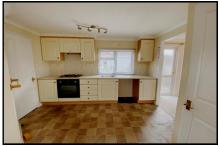

## 2-Bedroom Park Home - approx 44' x 12'

Accommodation & approximate room dimensions:

- Omar Park Home circa 2006
- Hall
- Kitchen/Diner: approx 11' x 11'5"max. Range of floor & wall cupboards. Built-in oven, hob & cooker hood. Space for fridge/freezer & washing machine. Cupboard housing combination gas boiler. Airing cupboard. Ample space for dining suite.
- Lounge: approx 12'3" x 11'5". Feature fireplace.
- Bedroom 1: approx 9'8" x 8'4" Plus range of fitted wardrobes.
- Bedroom 2: approx 8'7" x 7'7". Built-in wardrobe.
- Shower Room: Modern suite comprising walk-in shower cubicle. Wash basin & WC.
- Gas Central Heating (system untested)
- PVCu Double-Glazing
- Private Patio Garden with useful double gates leading to:
- Parking on Plot
- Age Restriction 45+
- Pets considered
- No Chain!