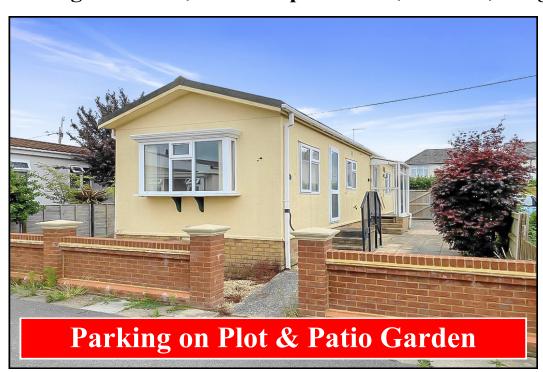

## 29 Pilgrims Park, Southampton Road, Poulner, Ringwood. BH24 1TQ

## 2-Bedroom Park Home - approx 44' x 12'

Accommodation & approximate room dimensions:

- Omar Park Home circa 2006
- Hall
- Kitchen/Diner: approx 11' x 11'5"max. Range of floor & wall cupboards. Built-in oven, hob & cooker hood. Space for fridge/freezer & washing machine. Cupboard housing combination gas boiler. Airing cupboard. Ample space for dining suite.
- Lounge: approx 12'3" x 11'5". Feature fireplace.
- Bedroom 1: approx 9'8" x 8'4" Plus range of fitted wardrobes.
- Bedroom 2: approx 8'7" x 7'7". Built-in wardrobe.
- Shower Room: Modern suite comprising walk-in shower cubicle. Wash basin & WC.
- Gas Central Heating (system untested)
- PVCu Double-Glazing
- Private Patio Garden with useful double gates leading to:
- Parking on Plot
- Age Restriction 45+
- Pets considered
- No Chain!

## Close to amenities

Pitch Fee: approx £230 per month
Subject to Annual Review
Council Tax Pandy (A) Tanuary 1

Subject to Annual Review

Council Tax Band: 'A' Tenure: 1983 Mobile Homes Act Agreement

Price: £135,000