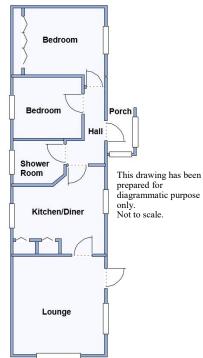

## 2-Bedroom Park Home - approx 44' x 12'

Accommodation & approximate room dimensions:

- Omar Park Home circa 2006
- Hall
- Kitchen/Diner: approx 11' x 11'5"max. Range of floor & wall cupboards. Built-in oven, hob & cooker hood. Space for fridge/freezer & washing machine. Cupboard housing combination gas boiler. Airing cupboard. Ample space for dining suite.
- Lounge: approx 12'3" x 11'5". Feature fireplace.
- Bedroom 1: approx 9'8" x 8'4" Plus range of fitted wardrobes.
- Bedroom 2: approx 8'7" x 7'7". Built-in wardrobe.
- Shower Room: Modern suite comprising walk-in shower cubicle. Wash basin & WC.
- Gas Central Heating (system untested)
- PVCu Double-Glazing
- Private Patio Garden with useful double gates leading to:
- Parking on Plot
- Age Restriction 45+
- Pets considered
- No Chain!