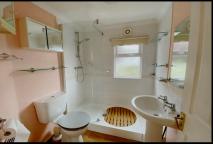

## 2-Bedroom Park Home - approx 44' x 12'

Accommodation & approximate room dimensions:

- Omar Park Home circa 2006
- Hall
- Kitchen/Diner: approx 11' x 11'5"max. Range of floor & wall cupboards. Built-in oven, hob & cooker hood. Space for fridge/freezer & washing machine. Cupboard housing combination gas boiler. Airing cupboard. Ample space for dining suite.
- Lounge: approx 12'3" x 11'5". Feature fireplace.
- Bedroom 1: approx 9'8" x 8'4" Plus range of fitted wardrobes.
- Bedroom 2: approx 8'7" x 7'7". Built-in wardrobe.
- Shower Room: Modern suite comprising walk-in shower cubicle. Wash basin & WC.
- Gas Central Heating (system untested)
- PVCu Double-Glazing
- Private Patio Garden with useful double gates leading to:
- Parking on Plot
- Age Restriction 45+
- Pets considered
- No Chain!